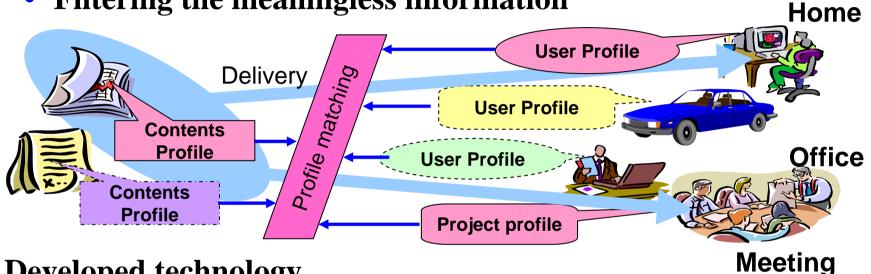

#### **Ubiquitous Solutions for Knowledge System**

- Profile matching on the Semantic web
  - Providing the suitable knowledge to the occasion, place, etc.

Filtering the meaningless information

- **Developed technology** 
  - Profile (metadata) extraction

**User profiles: Keyword extraction from personal documents** 

**Project profiles: Extract business categories** 

Contents profiles: Keyword extraction, automatic categorization

- Profile matching: Interstage Cradle
- **Intelligent Web Crawler: Interstage TerraCrawler**