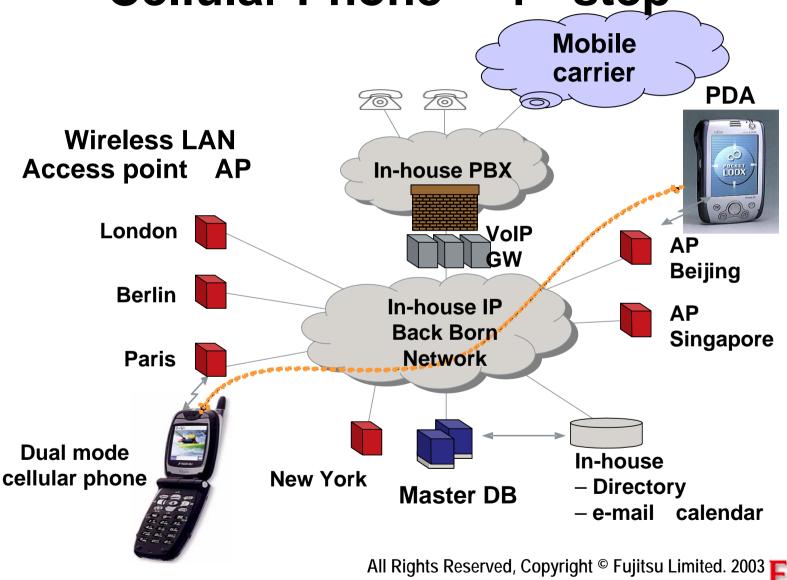

#### **Ubiquitous & Mobile Solutions**

**Dynamic Secure IP Roaming between locations** 

Café/Restaurant/Hotel/Air Port

Roaming between Intranet WLAN and Cellular Phone 1<sup>st</sup> step

THE POSSIBILITIES ARE INFINITE