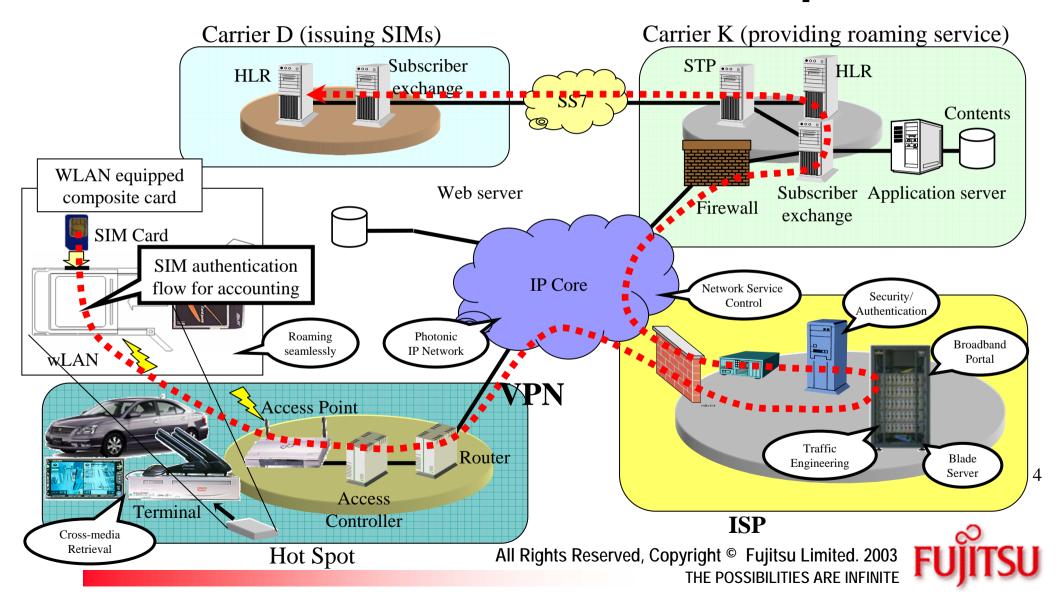

## New Middleware Approaches for Ubiquitous and Mobile Solutions

April 2, 2003.

Kazuo Asakawa
FUJITSU LABORATORIES, LTD.

#### **Ubiquitous & Mobile Solutions**

**Dynamic Secure IP Roaming between locations** 



Café/Restaurant/Hotel/Air Port



Roaming between Intranet WLAN and Cellular Phone 1<sup>st</sup> step



THE POSSIBILITIES ARE INFINITE

# Roaming between Public WLAN and Cellular Networks 2<sup>nd</sup> step



## PCMCIA Type-2 Extended Card with a built-in IEEE802.11b Wireless LAN commercial product



**Outward appearance** 



All Rights Reserved, Copyright © Fujitsu Limited. 2003
THE POSSIBILITIES ARE INFINITE

#### Middleware for Ubiquitous deployment

- Realizing secure environments enabling mobile businesses with privacy protections
  - Hot spots coordination
  - Credit management services by Carriers and ISPs
  - SIM card incorporating a trusted engine
  - Attribute authentication using SIM cards
  - Contents protection by anti-tamper devices
- **♦** Network independent ubiquitous services
  - eg. legacy mobile network v.s. IP network
  - Seamless IP roaming, location-oriented services and ad hoc community formation by software agents
  - Intelligent web crawler on meta-data retrieval