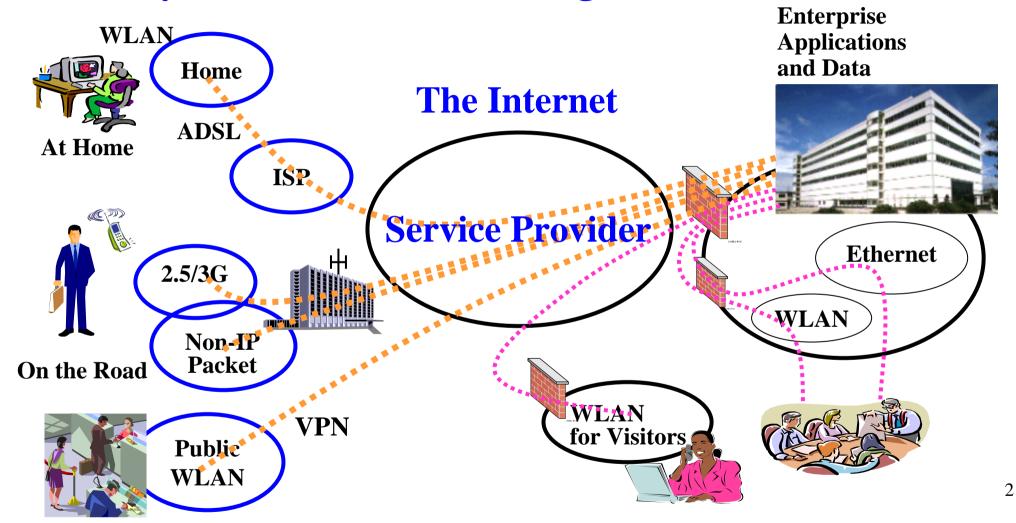

#### **Ubiquitous & Mobile Solutions**

**Dynamic Secure IP Roaming between locations** 

Café/Restaurant/Hotel/Air Port

Roaming between Intranet WLAN and Cellular Phone 1<sup>st</sup> step

THE POSSIBILITIES ARE INFINITE