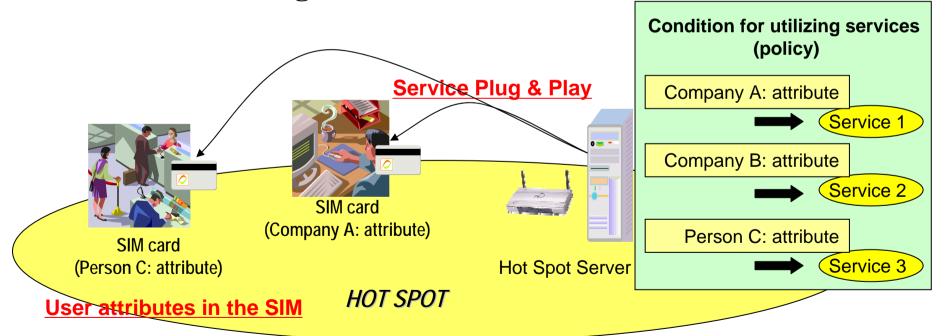

### Hot Spot's Services using SIM card

Offering available services corresponding to the user's attributes on the SIM card

- Defining what services are available for what attributes by the policy
- Providing automatic service plug-in & plug-out with software agents