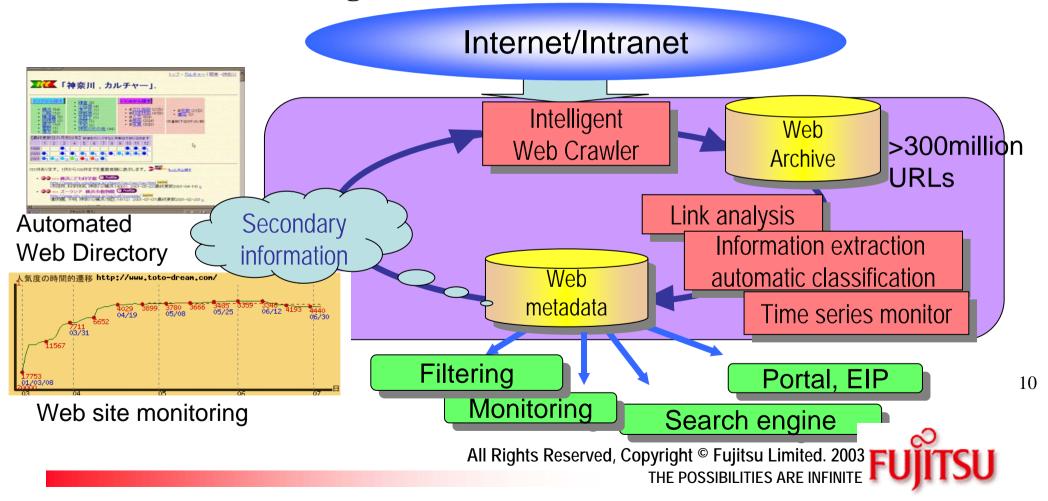

#### Intelligent Web Crawler: TerraCrawler

A Web documents analysis environment for Internet contents services

Features: Automated Web Contents analysis technologies

Services: ValueContents Web/DB Contents Services , BBS Watch

**Monitoring of Web BBS** 