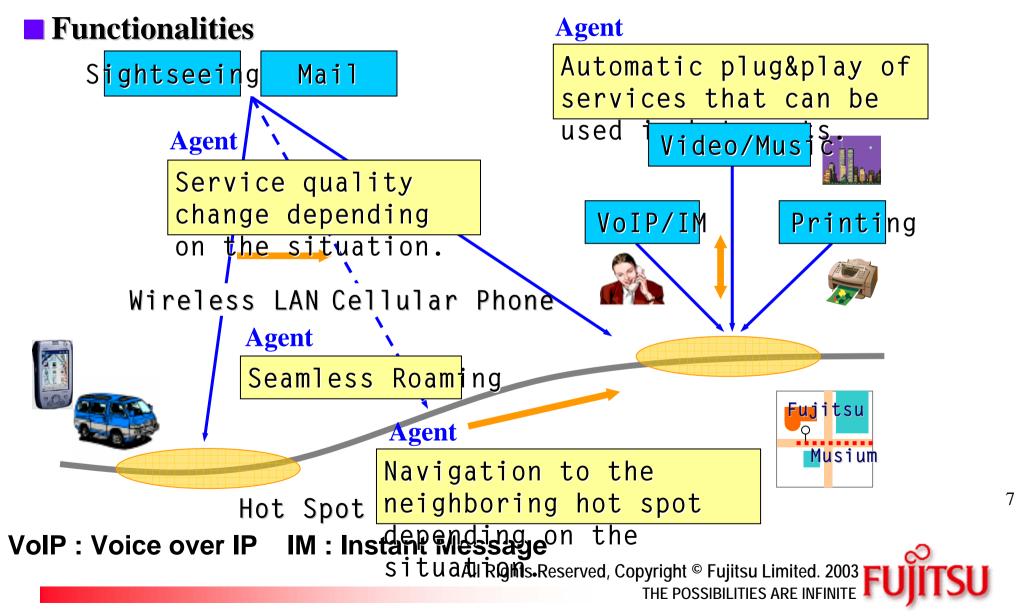

## Seamless Service Coordination by Software Agents: Interstage SeamlessLink

#### Middleware for Ubiquitous deployment

- Realizing secure environments enabling mobile businesses with privacy protections
  - Hot spots coordination
  - Credit management services by Carriers and ISPs
  - SIM card incorporating a trusted engine
  - Attribute authentication using SIM cards
  - Contents protection by anti-tamper devices
- **♦** Network independent ubiquitous services
  - eg. legacy mobile network v.s. IP network
  - Seamless IP roaming, location-oriented services and ad hoc community formation by software agents
  - Intelligent web crawler on meta-data retrieval
  - Customized services based on the profile matching