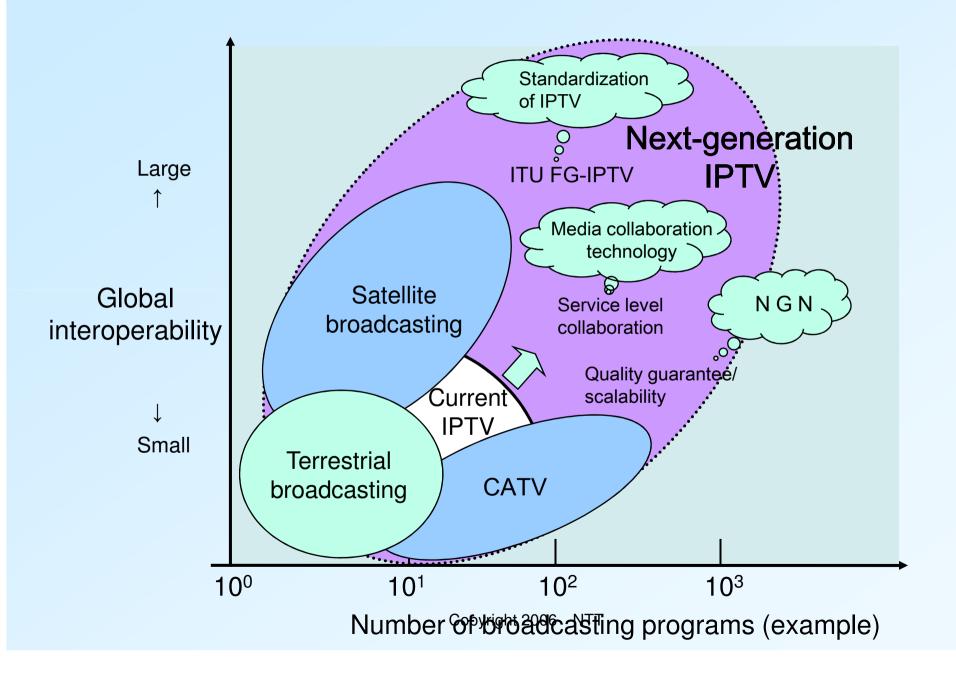

| \3,000            |
| Monthly Charge | \2,500                                      | \1,500                   | \2,000            | \2,500            |
| STB Charge     | \26,250                                     | †included                | \525              | †included         |

#### Media Collaboration: Broadcaster's Approach

The Broadcasters in US have changed their business to use the internet since the end of 2005. ABC, NBC, CBS, FOX provide full episodes online for free!



 The audience rating is improved by piling up the program with all media.
( Media collaboration )

- Expansion of audiovisual application
- Real-time viewingOndemand viewing
- · Time-shift viewing · Segment viewing
- · Ubiquitous viewing .......

#### Overview of the next-generation IPTV service



# Digital Television Implementation for Next-generation IPTV





#### Thank you for your attention.

#### Contact:

Promotion Project 1, NTT Cyber Solutions Laboratories <a href="https://www.ntt.co.jp/cclab/e/contact/index.html">https://www.ntt.co.jp/cclab/e/contact/index.html</a>