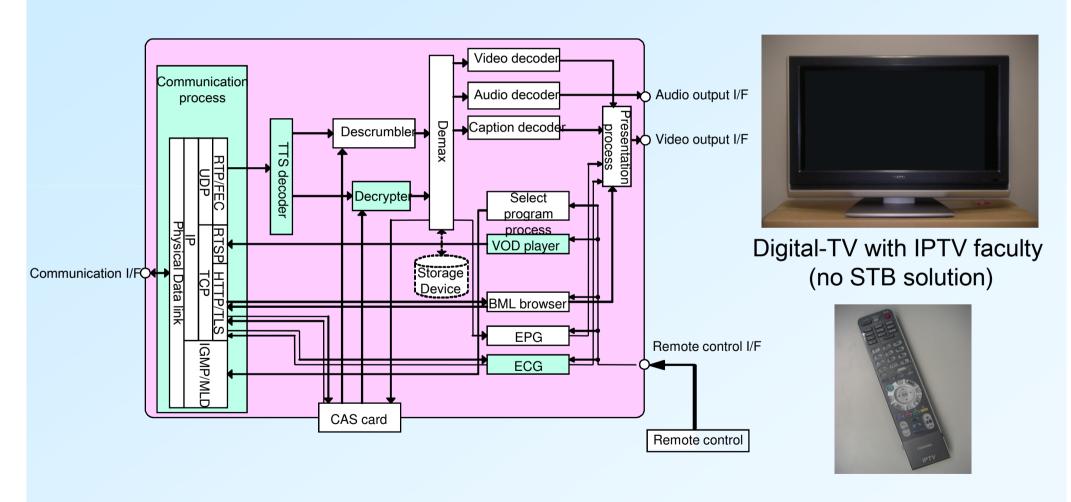

| \1,500                   | \2,000            | \2,500            |
| STB Charge     | \26,250                                     | †included                | \525              | †included         |

#### Media Collaboration: Broadcaster's Approach

The Broadcasters in US have changed their business to use the internet since the end of 2005. ABC, NBC, CBS, FOX provide full episodes online for free!



 The audience rating is improved by piling up the program with all media.
( Media collaboration )

- Expansion of audiovisual application
- Real-time viewingOndemand viewing
- · Time-shift viewing · Segment viewing
- · Ubiquitous viewing .......

#### Overview of the next-generation IPTV service



# Digital Television Implementation for Next-generation IPTV





#### Thank you for your attention.

#### Contact:

Promotion Project 1, NTT Cyber Solutions Laboratories <a href="https://www.ntt.co.jp/cclab/e/contact/index.html">https://www.ntt.co.jp/cclab/e/contact/index.html</a>