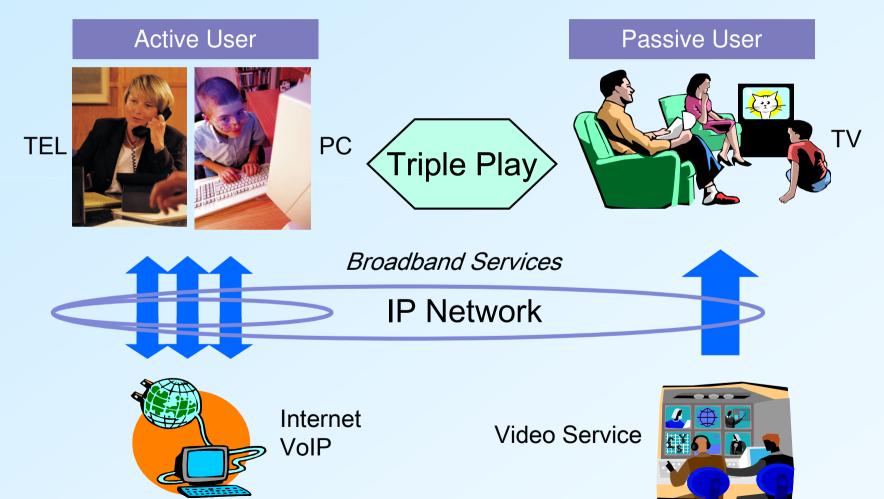

#### Media Collaboration: Telco's Approach

■To expand the number of broadband customers, IPTV services are provided world wide as well as IP-phone and Internet access in "Triple Play" service.