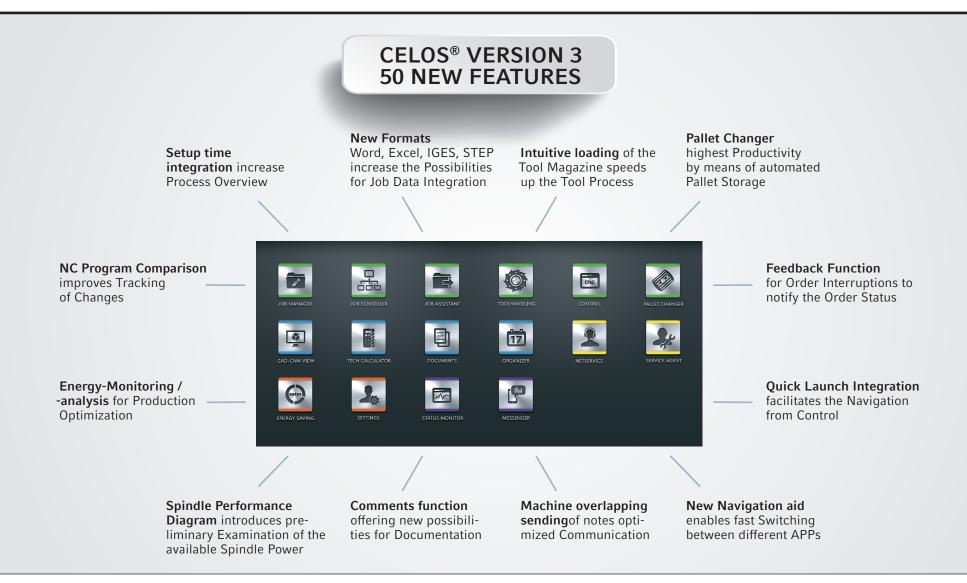

### IoT Solutions in the Machine Tool Industry CELOS<sup>®</sup> Evolution – Status Quo Version 3

### FUTURE RELIABILITY DUE TO **NEW CELOS® UPDATES AND FUNCTIONS**

CELOS® Version 4 includes 10 new optional APPs as well as overall 50 feature enhancements and improvements.

**CELOS® UPDATER** 