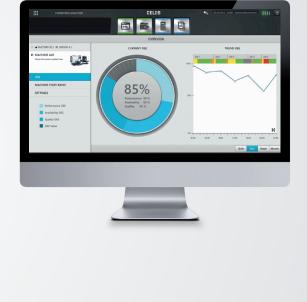

# IoT Solutions in the Machine Tool Industry CELOS<sup>®</sup> – CONDITION ANALYZER

### **CONDITION ANALYZER**

### BENEFITS

- \_ CNC Program Optimization
- \_ Early detection of machine faults
- \_ Analyzation of causes of failure
- \_ Data collecting for long-term Analyzation