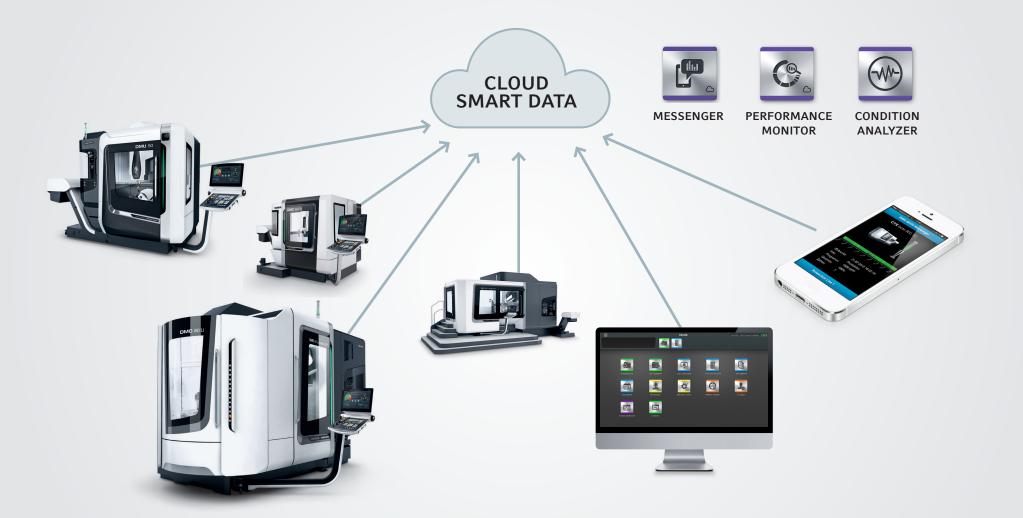

# IoT Solutions in the Machine Tool Industry CELOS<sup>®</sup> – Production- and Process Monitoring

# IoT Solutions in the Machine Tool Industry $CELOS^{\textcircled{R}}-Monitoring\ APPs$

# MESSENGER

### BENEFITS

- Clear Live-Status Presentation of all connected Machines
- Analyse of Runtime, Downtime, Disruptions and Faults

### **PERFORMANCE MONITOR**

BENEFITS

- \_ Measuring of Key Performance Indicators
- \_ Order based Performance Analysis
- \_ Available for Machines, PCs, Tablets & Smartphones