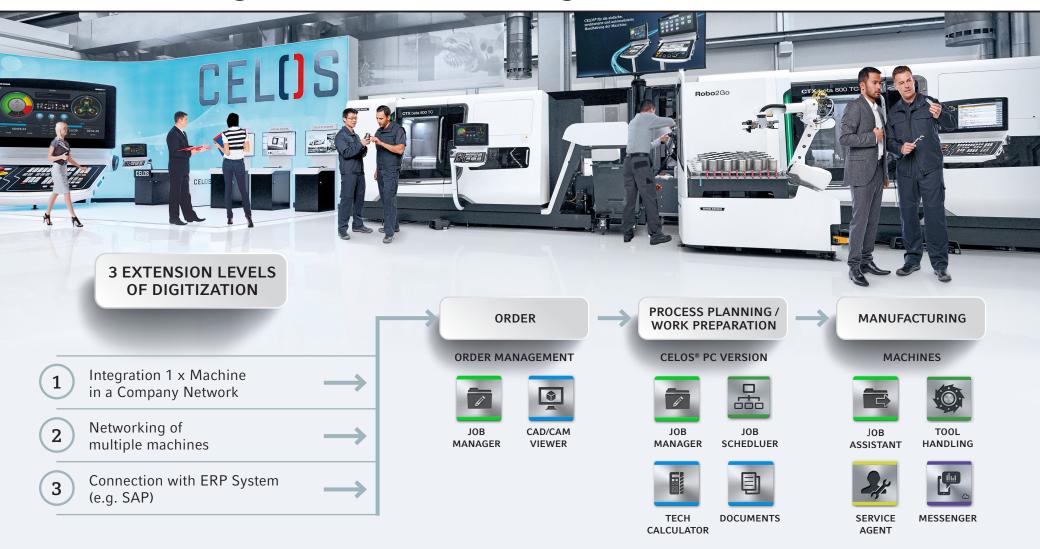

# IoT Solutions in the Machine Tool Industry CELOS<sup>®</sup> – Digital Manufacturing Workflow

DMU 80 FD duoBLOCK

#### BENEFITS

 Control of comprehensive Productionand Manufacturing Processes

Creating and management of new Orders and transfer to the Machines

Higher Machine Performance and smoother Production Flow

Holistic Multiple
 Machine Management

 Higher Process Reliability and clearly structured Processes