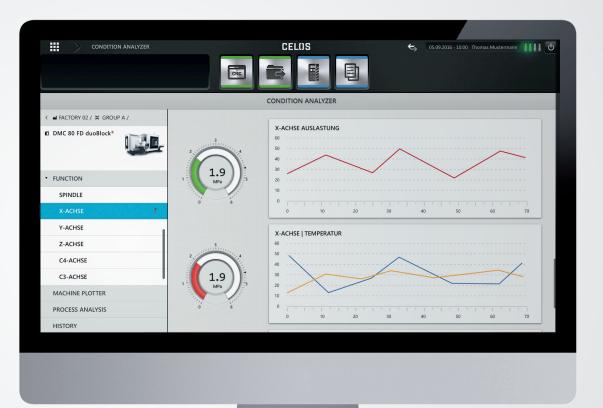

# IoT Solutions in the Machine Tool Industry CELOS<sup>®</sup> – CONDITION ANALYZER

### **CONDITION ANALYZER**

### BENEFITS

- \_ CNC Program Optimization
- \_ Early detection of machine faults
- \_ Analyzation of causes of failure
- \_ Data collecting for long-term Analyzation