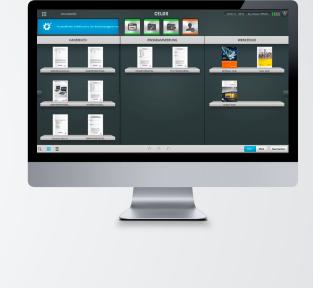

# IoT Solutions in the Machine Tool Industry CELOS<sup>®</sup> – Smart Platform for digital Transformation

CEL()S®

APP based Surface with unique Multi-Touch Operating.

- \_ Easy Machine Operation
- \_ Longer Machine running time
- \_ More efficient Production Workflows

### HIGHLIGHTS

- \_ Open Platform for
- continuous further DevelopmentMonitorung and Data Analytics
- \_ Digital Workflows
- \_ Increasing transparency
- \_ Unique CELOS<sup>®</sup> APP Technology