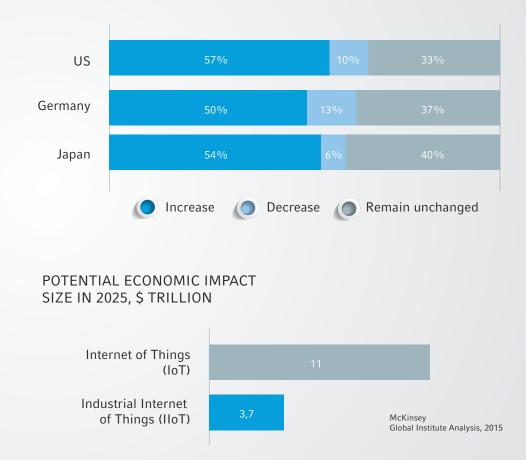

#### MOST US, GERMAN AND JAPANESE COMPANIES EXPECT INDUSTRY 4.0 TO INCREASE THEIR COMPETITIVENESS