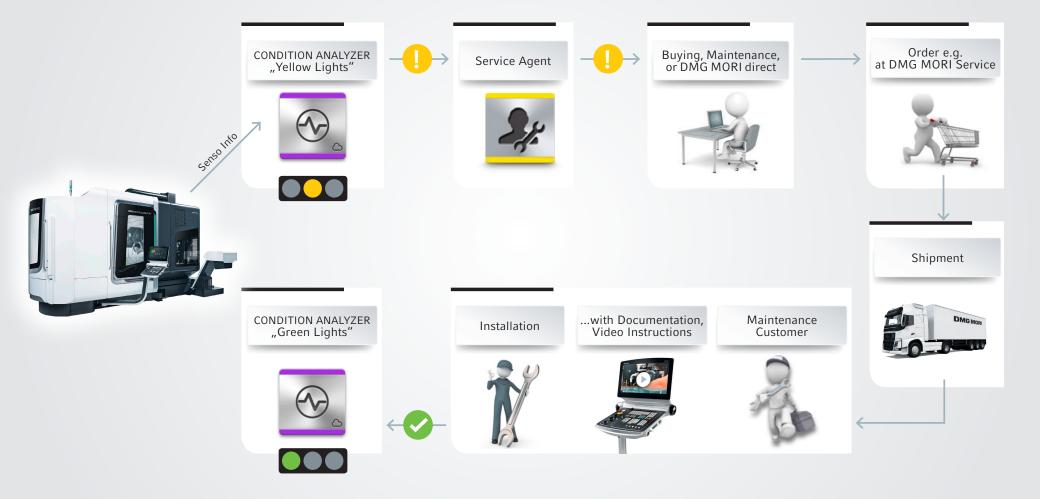

# IoT Solutions in the Machine Tool Industry CELOS<sup>®</sup> – Digital Maintenance Workflow