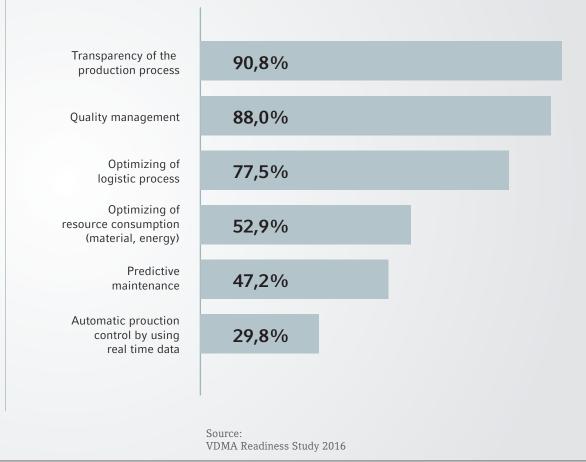

stry Digitization – Perspectives & Priorities

### **Customer Perspective – internally\***

- Heterogeneous Machine Park of different generations (conventional / control)
- Insufficient Master Data Registration and Availability
- Lower Digitization in the Field of Production and Manufacturing Absentee personel Resources
- \_ Absentee personel Resourc
- \_ Lack of Knowhow

### **Customer Perspective – externally\***

\_ Unclear Interface Situation

- \_ Unresolved Security Questions
- \_ Absentee real time Communication
- \_ High Demand for Investment
- \_ High Complexity
- \_ Low Security of Investment
- \_ Unsafe Profit Forecast
- \_ No proven Solutions available

\* Synthesis of different studies of leading institutes and consulting companies

# Customers key priorities of digitization



# IoT Solutions in the Machine Tool Industry CELOS<sup>®</sup> – Smart Platform for digital Transformation

CEL()S®

APP based Surface with unique Multi-Touch Operating.

- \_ Easy Machine Operation
- \_ Longer Machine running time
- \_ More efficient Production Workflows

### HIGHLIGHTS

- \_ Open Platform for
- continuous further DevelopmentMonitorung and Data Analytics
- \_ Digital Workflows
- \_ Increasing transparency
- \_ Unique CELOS<sup>®</sup> APP Technology



# IoT Solutions in the Machine Tool Industry CELOS<sup>®</sup> – Digital Manufacturing Workflow

DMU 80 FD duoBLOCK

#### BENEFITS

 Control of comprehensive Productionand Manufacturing Processes

Creating and management of new Orders and transfer to the Machines

Higher Machine Performance and smoother Production Flow

H