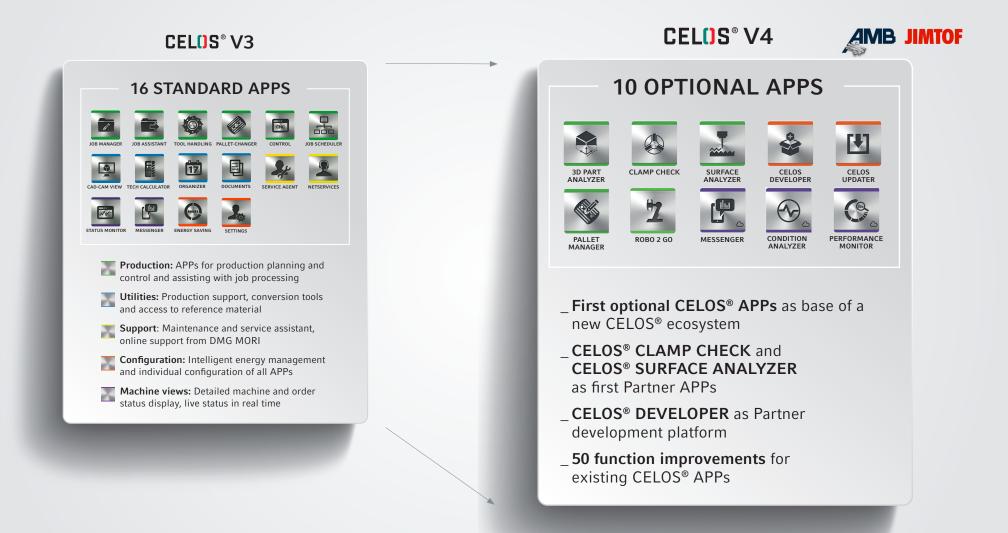

### IoT Solutions in the Machine Tool Industry CELOS<sup>®</sup> Evolution – New APPS Version 4

# IoT Solutions in the Machine Tool Industry CELOS<sup>®</sup> Evolution – 10 optional APPs in Version 4

PALLET MANAGER Pallet System Management on Machines

Robo2Go CELOS based Roboter Programming

SURFACE ANALYZER\* Integrated Roughness Control

**CELOS<sup>®</sup> DEVELOPER** The Basis of Premium Partner APPs

**CELOS® UPDATER** Fast and automated Updates

**CONDITION ANALYZER** Professional Machine Signal Analysis

CLAMP CHECK\* Wireless prove of Clamping Forces

**3D PART ANALYZER** Use 3D Models on the Machine

**PERFORMANCE MONITOR** KPI and OEE Analysis at a Glance

**MESSENGER** Cloud-Based Machine Status Display

10 NEW OPTIONAL CELOS® APPS | 16 STANDARD CELOS® APPS 50 FUNCTION IMPROVEMENTS FOR EXISTING CELOS® APPS