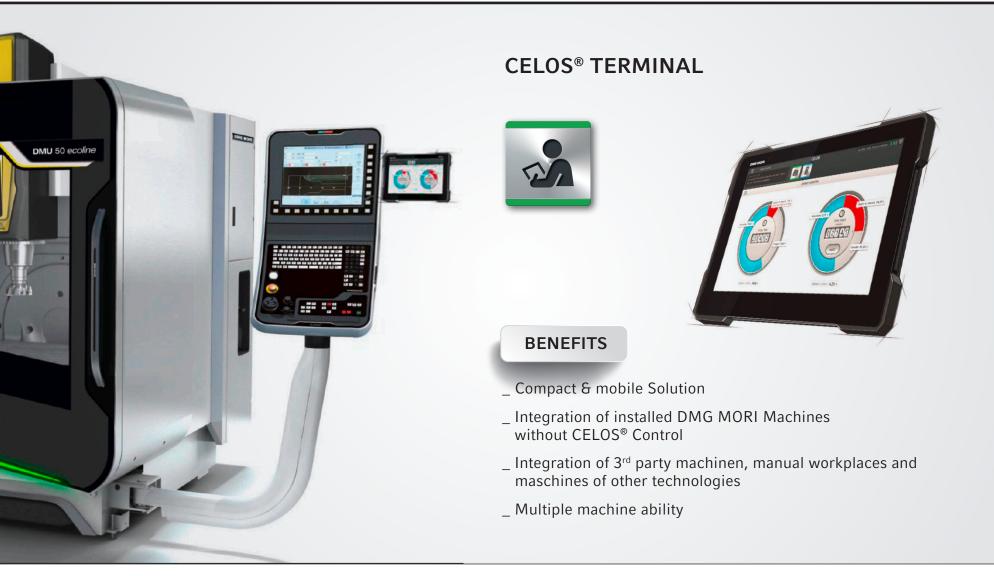

# IoT Solutions in the Machine Tool Industry CELOS<sup>®</sup> Evolution – Integration of 3<sup>rd</sup> Party Machines

24