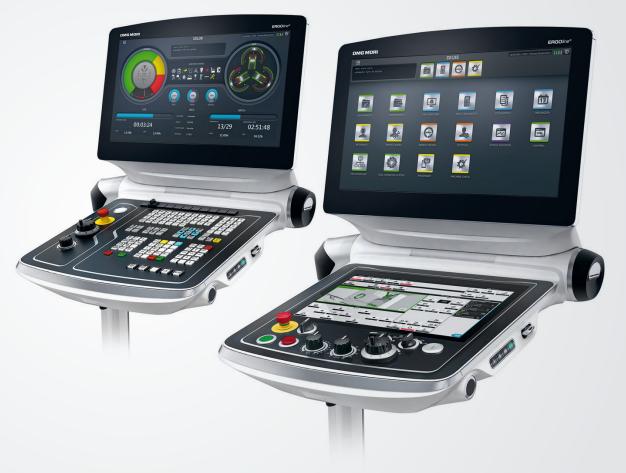

# IoT Solutions in the Machine Tool Industry CELOS<sup>®</sup> – Smart Platform for digital Transformation

CEL()S®

APP based Surface with unique Multi-Touch Operating.

- \_ Easy Machine Operation
- \_ Longer Machine running time
- \_ More efficient Production Workflows

### HIGHLIGHTS

- \_ Open Platform for
- continuous further DevelopmentMonitorung and Data Analytics
- \_ Digital Workflows
- \_ Increasing transparency
- \_ Unique CELOS<sup>®</sup> APP Technology