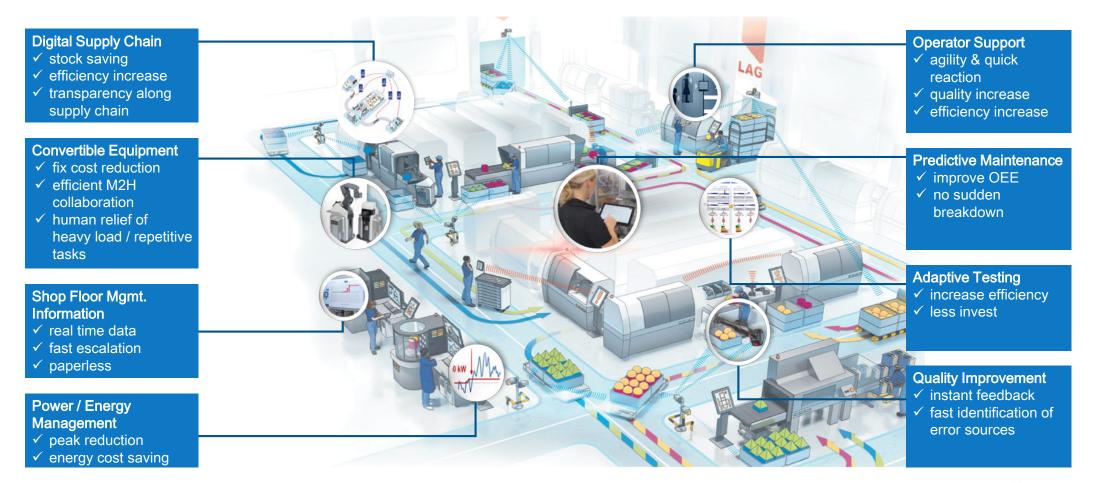

### Industry 4.0 live at Bosch i4.0 use cases and benefits – examples

### Industry 4.0 live at Bosch i4.0 in an entire line – example Homburg