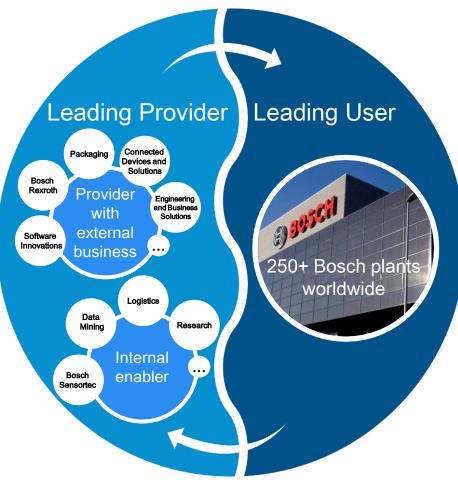

## Industry 4.0 live at Bosch Dual strategy for Connected Industry

# Industry 4.0 live at Bosch Dual strategy for Connected Industry