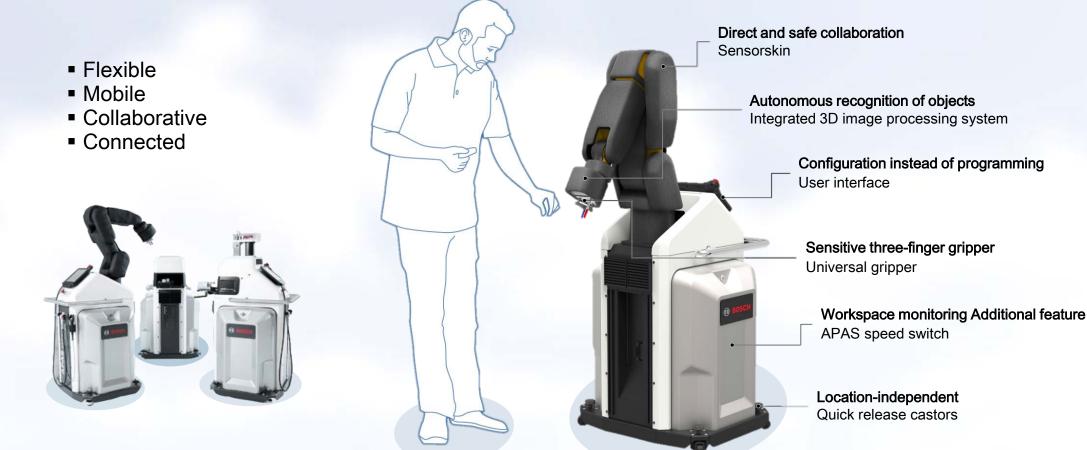

dustry 4.0 live at Bosch Dual strategy for Connected Industry



#### G3/PJ-Cl4 | 21.09.2016



# Industry 4.0 live at Bosch Dual strategy for Connected Industry



#### Kurt Schreier | Innovation Cluster Connected Industry | 21.09.2016



### Industry 4.0 live at Bosch i4.0 use cases and benefits – examples



#### G3/PJ-Cl4 | 21.09.2016



### Industry 4.0 live at Bosch Logistics with RFID







#### 11 G3/PJ-Cl4 | 21.09.2016



### Industry 4.0 live at Bosch i4.0 in an entire line – example Homburg







#### 1.3 G3/PJ-Cl4 | 21.09.2016



# Industry 4.0 live at Bosch Production quality: Smart tightening

Estimate: down time reduced by 10% 9 Estimate: failure costs reduced by Failure reaction time drastically reduced

## Industry 4.0 live at Bosch Flexible Automation - APAS assistant



### Industry 4.0 live at Bosch Bosch Energy Platform





# Industry 4.0 live @ Bosch

















### Software Solutions

The element that links all modules and subsystems along the value stream with people and third-party systems.

### Logistics and Manufacturing

Solutions that connect machines and whole manufacturing lines to value-creation networks.

### Field Level Equipment

Components, modules and systems that enable the integration of equipment into networked i4.0 environments.

### Services and Consulting

A broad range of services and consulting including collaborative projects to test new business models.

### Solution Sets

Customer-specific combination of Bosch i4.0 components and systems resulting in an integrated solution.

Contact:

i4.0-live@bosch.com

BOSCH

i4.0.G