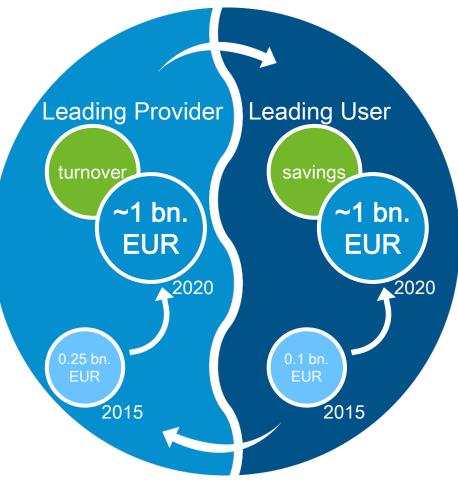

## Industry 4.0 live at Bosch Dual strategy for Connected Industry

# Industry 4.0 live at Bosch Dual strategy for Connected Industry