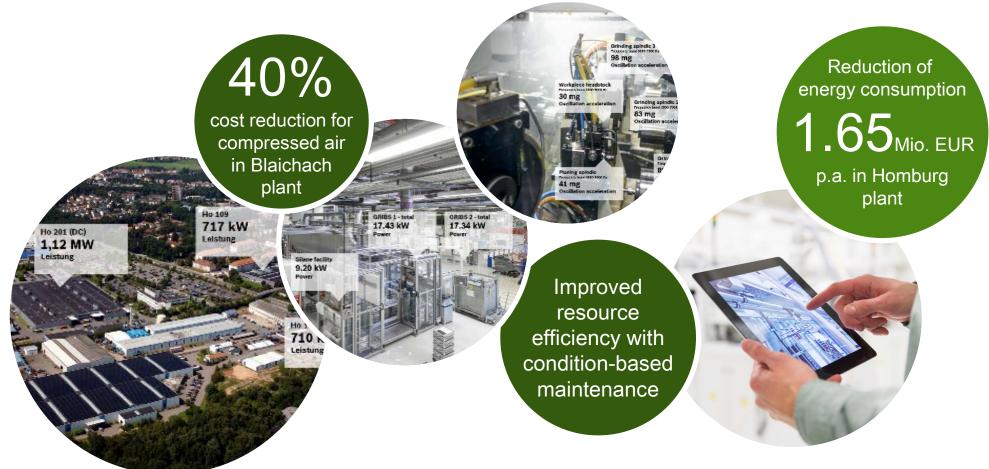

### Industry 4.0 live at Bosch i4.0 in an entire line – example Homburg

#### 1.3 G3/PJ-Cl4 | 21.09.2016