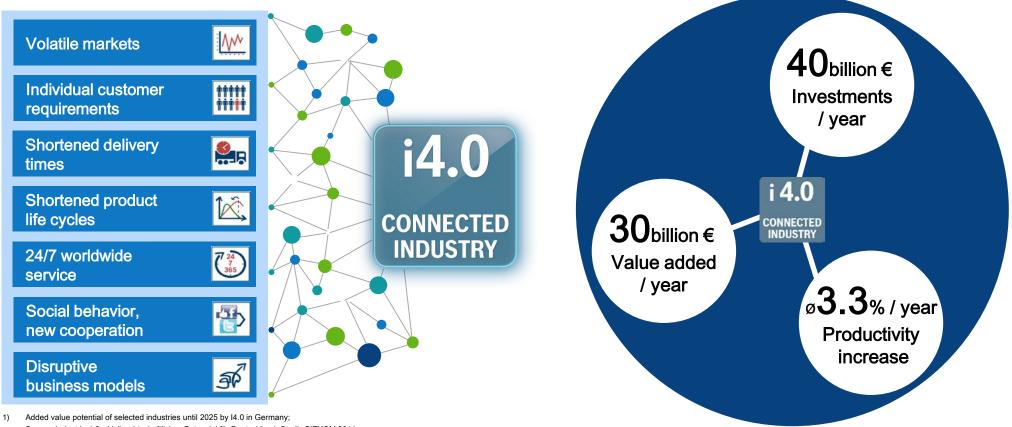

# Industry 4.0 live at Bosch Industry 4.0: challenges & chances

- Source: Industrie 4.0 Volkswirtschaftliches Potenzial für Deutschland; Studie BITKOM 2014
- 2) Added new workplaces until 2025 by I 4.0 in Germany; Source: BCG Study for Wirtschaftswoche