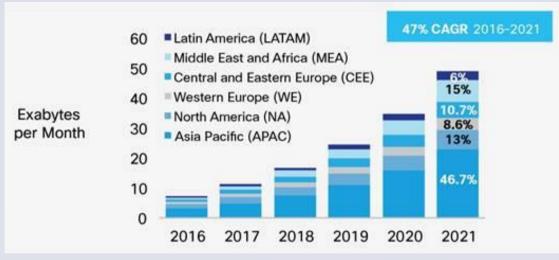

### **OUR SITUATION**

Source: \*Cisco VNI Mobile, 2017

- Mobile Data is forecast to grow at ~50% per annum, 7X todays traffic by 2021\*
- Mobile video traffic was ~60% of mobile data traffic in 2016\*
- Video will account for ~80% of the world's mobile data traffic by 2021\*
- Most video today is SD, according to Netflix; HD (1080) is 4X, UHD (4K) is 10X