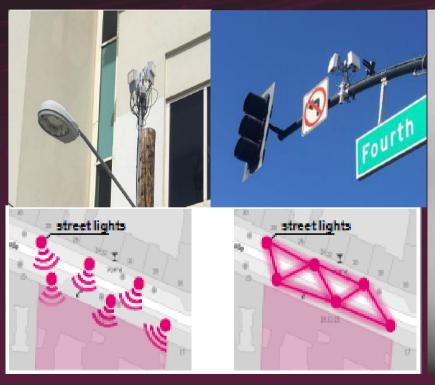

# **ADDRESSING VERTICALS' BUSINESS NEEDS**

CAN WE EFFICENTLY PROVIDE DEDICATED 5G SLICES FOR VERTICALS?