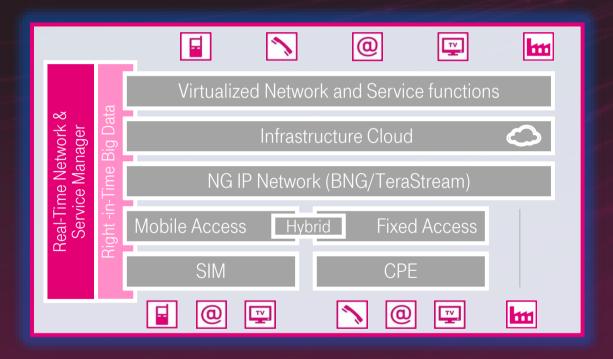

# TIP - AN ALTERNATIVE VISION FOR FIXED/MOBILE CORE

### A NEW VISION FOR FIXED ACCESS & MOBILE CORE

- Program Services instead of re-architecting Network & OSS for each new service.
- Community-driven, more disruptive innovation.
- Cloud & Software mindset.
- Sharing of best practices Telco & Internet Companies.
- Use of standardized HW
- Enable multi-vendor approach