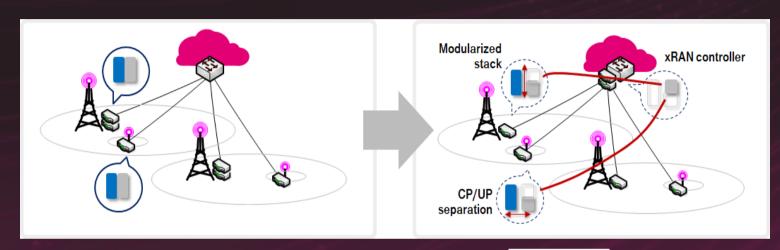

# XRAN - FOR A MORE FLEXIBLE RAN

NEW THINKING FOR RAN DEPLOYMENTS
SHARING MODELS TO ACHIEVE 100% COVERAGE, BUT ALSO SMALL CELLS?

### **XRAN - AN ALTERNATIVE VISION FOR RAN DEVELOPMENT**

HW & SW tightly coupled

Monolithic SW implementation

Specialized HW

Closed interfaces

Decouple HW from SW

**Decouple User & Control plane** 

Modularize protocol stack

Open & standardize interfaces

Use of standardized HW

Enable better NW orchestration

Provide NW programmability

Enable multi-vendor approach