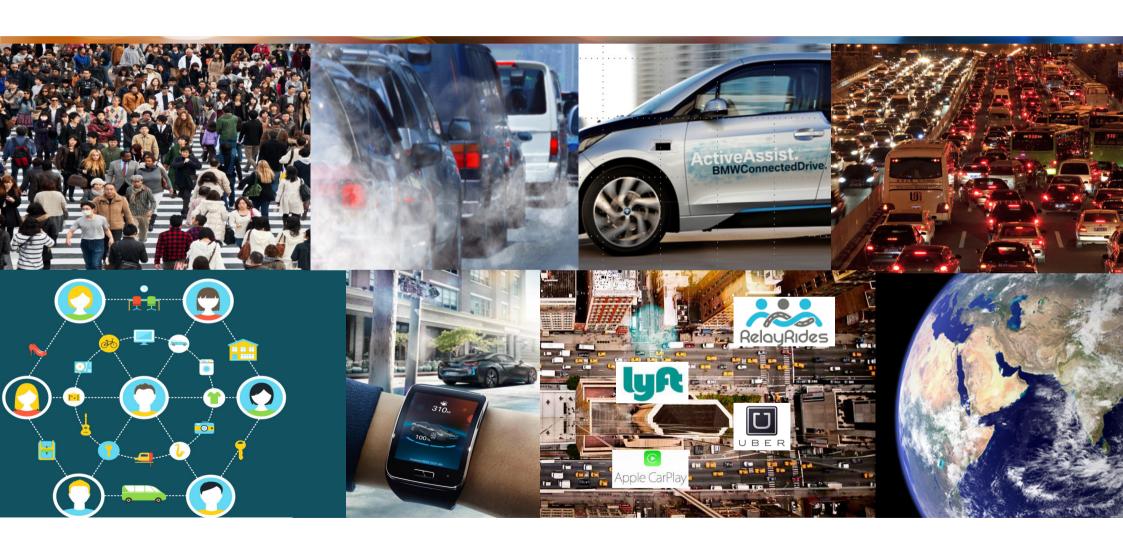

# MAJOR TRENDS AND NEW TECHNOLOGICAL POSSIBILITIES ARE CHANGING THE RULES OF THE GAME.

#### NEW COMPETITORS ENTER THE MARKET AND LEVERAGE THE UNUSED POTENTIAL.

\*\*Source: Bloomberg

\*Source: Morgan Stanley Research