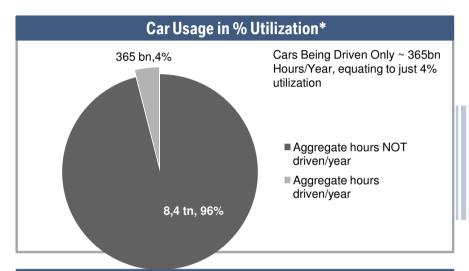

#### NEW COMPETITORS ENTER THE MARKET AND LEVERAGE THE UNUSED POTENTIAL.

\*\*Source: Bloomberg

\*Source: Morgan Stanley Research