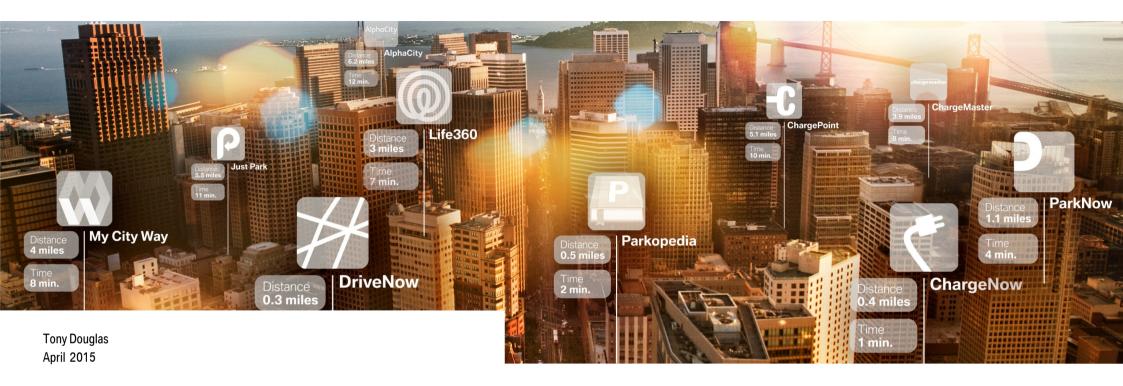

## BMW i MOBILITY SERVICES ADDRESS NEW MOBILITY PATTERNS AND TARGET GROUPS.

# DRIVE NOW. PREMIUM, FREE FLOATING CAR SHARING SERVICE FROM BMW GROUP & SIXT.

# ALPHA CITY BRINGS PREMIUM CAR SHARING AND E-MOBILITY TO THE FLEETS.

## CHARGE NOW. THE BMW I SERVICE THAT MAKES CHARGING CONVENIENT AND EASY.

## PARK NOW. OFFERING PREMIUM ON- AND OFF-STREET PARKING SERVICES.