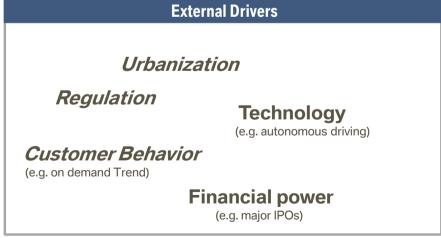

# MAJOR TRENDS AND NEW TECHNOLOGICAL POSSIBILITIES ARE CHANGING THE RULES OF THE GAME.