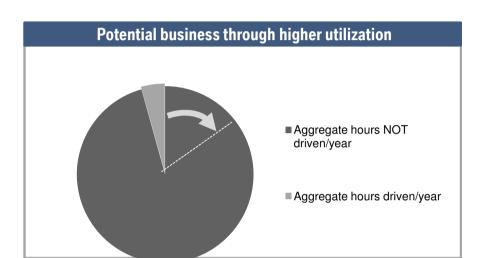

#### NEW COMPETITORS ENTER THE MARKET AND LEVERAGE THE UNUSED POTENTIAL.

\*\*Source: Bloomberg

\*Source: Morgan Stanley Research