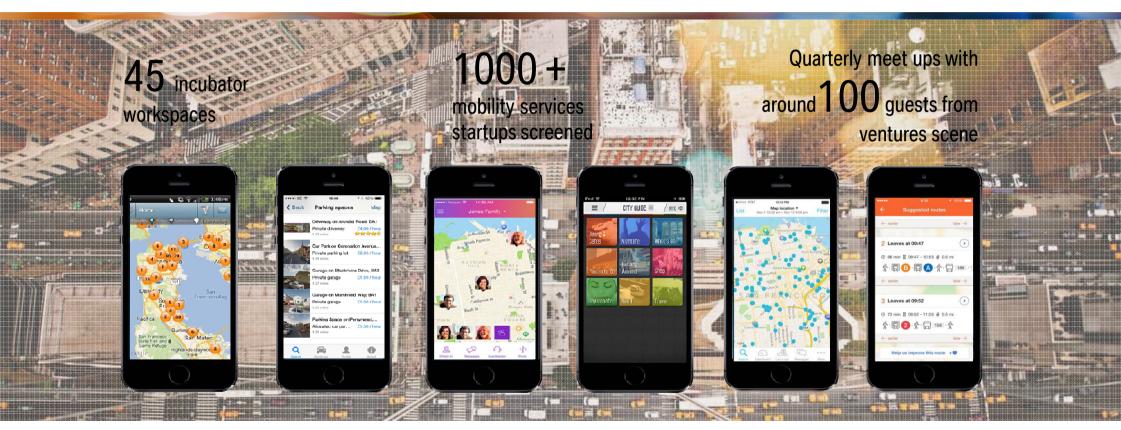

### BMW i VENTURES. "BEST OF BOTH WORLDS" – GAIN ACCESS TO NEW TECHNOLOGIES AND CUSTOMER GROUPS.

 $-\!chargepoin\!+\!:$ 