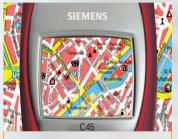

#### m.traction CityGuide

**Get traffic news** and event information. Make your commuting much easier and richer...

- Automatic and manual localization
- Service personalization
- Subscription via web and SMS
- Support of geo-coding, maps and routing
- Pictures or streaming of city traffic news
- Alert engine for push info
- Versatile convenient pull services
- Business Models are based on subscription and/or pay-per-click