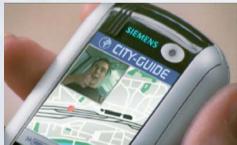

#### m.traction CityGuide

**Get traffic news** and event information. Make your commuting much easier and richer...

- Automatic and manual localization
- Service personalization
- Subscription via web and SMS
- Support of geo-coding, maps and routing
- Pictures or streaming of city traffic news
- Alert engine for push info
- Versatile convenient pull services
- Business Models are based on subscription and/or pay-per-click