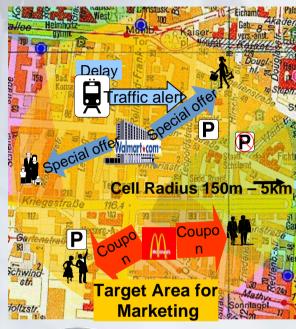

## m.traction Local Ads - for marketing - and info campaigns

**Push adverts** to generate revenues coupons, sales offers, adverts, quizzes,...

- Management tool utilizing location information for advertising campaign
- Service personalization
- Reporting to monitor service usage
- Interfaces to external content systems (traffic news, soccer news, weather info)
- Subscription via web and SMS
- Alert engine for push info
- Request-response engine info delivery via SMS keyword
- Business Models are based on advertising (i.e. no end user fee)