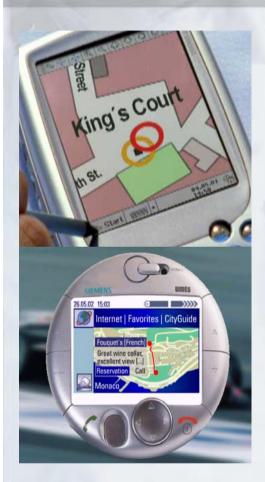

#### m.traction CityGuide

**Get traffic news** and event information. Make your commuting much easier and richer...

- Automatic and manual localization
- Service personalization
- Subscription via web and SMS
- Support of geo-coding, maps and routing
- Pictures or streaming of city traffic news
- Alert engine for push info
- Versatile convenient pull services
- Business Models are based on subscription and/or pay-per-click