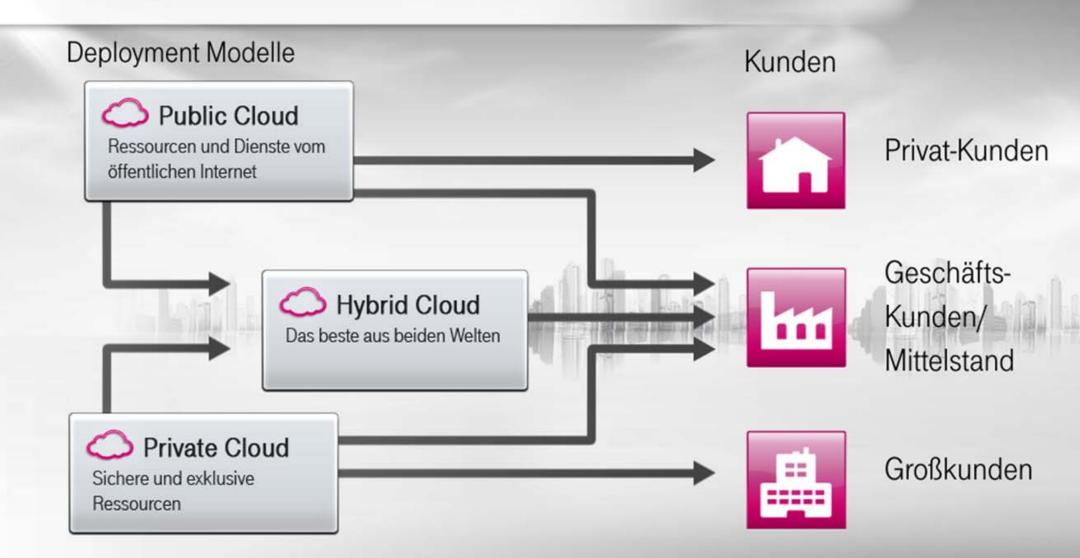

# Strukturierung Cloud-Services.

#### Service-Modelle

#### **Public Cloud**

Ressourcen und Dienste vom öffentlichen Internet

# C Hybrid Cloud

Das beste aus beiden Welten

#### Private Cloud

Sichere und exklusive Ressourcen

Cloud Integration & Consultancy-Services

Platform as a Service

Infrastructure as a Service

Desktop as a Service

**Business Apps** as a Service

Communication/ Collaboration as a Service